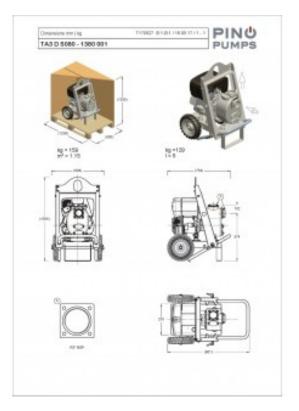

#### **Performance data**

Max vacuum with water: max 8 m (9, 5 m for 10 min)

Max vacuum with air: max 7, 5 m

Additional Features

Switchboard: NO

Paint: RAL1006 maize yellow

External Dimensions (L x W x H): 754 x 629 x 1004 mm

Net Weight: 129 kg