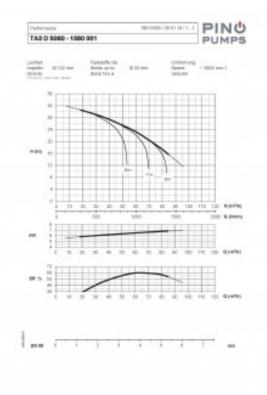

#### **Performance data**

Max vacuum with water: max 8 m (9, 5 m for 10 min)

Max vacuum with air: max 7, 5 m

Additional Features

Switchboard: NO

Paint: RAL1006 maize yellow

External Dimensions (L x W x H): 754 x 629 x 1004 mm