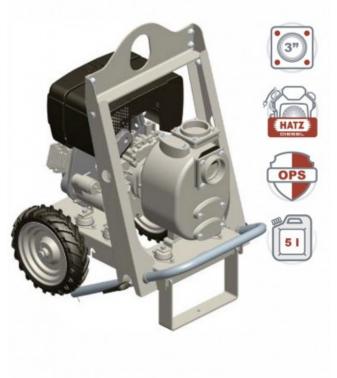

## **Product short description:**

Trolley with lifting hook and rubber wheels assembled with Diesel engine and self-priming centrifugal pump Type Victor Pumps S 80 (Q max: 90 m<sup>3</sup>/h; H max: 34 m) with following features:

- → Hatz Diesel engine
- $\rightarrow$  Close-coupled
- $\rightarrow$  Without omologation (no EU market)
- → OPS (Pino Pumps overload-protection-system)
- $\rightarrow$  Manual start
- $\rightarrow$  PinoPumps standard stainless steel name plate with product name and serial number

## **Product gallery:**