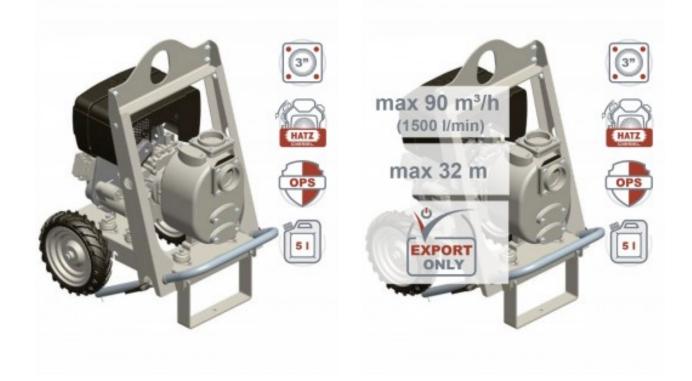

## **Product short description:**

Trolley with lifting hook and rubber wheels assembled with Diesel engine and self-priming centrifugal pump Type Victor Pumps S 80 (Q max: 90 m<sup>3</sup>/h; H max: 34 m) with following features:

#### **Product features:**

| Pump Flow Rate: max 90 m³/h (1500 l/min)         Pump head: max 30 m         Max. Solids Handling: 32 mm         Self-priming: ***☆☆         Heavy-duty: **☆☆         Frame: TA3 single-axle trolley         Suitable for the EU sales area: No | Main Features                                         |  |
|-------------------------------------------------------------------------------------------------------------------------------------------------------------------------------------------------------------------------------------------------|-------------------------------------------------------|--|
| Max. Solids Handling: 32 mm<br>Self-priming: ★★☆☆<br>Heavy-duty: ★★☆☆<br>Frame: TA3 single-axle trolley<br>Suitable for the EU sales area: NO                                                                                                   | Pump Flow Rate: max 90 m <sup>3</sup> /h (1500 l/min) |  |
| Self-priming: ★★☆☆         Heavy-duty: ★★☆☆         Frame: TA3 single-axle trolley         Suitable for the EU sales area: NO                                                                                                                   | Pump head: max 30 m                                   |  |
| Heavy-duty: ★★☆☆ Frame: TA3 single-axle trolley Suitable for the EU sales area: NO                                                                                                                                                              | Max. Solids Handling: 32 mm                           |  |
| Frame: TA3 single-axle trolley Suitable for the EU sales area: No                                                                                                                                                                               | Self-priming: ★★☆☆                                    |  |
| Suitable for the EU sales area: NO                                                                                                                                                                                                              | Heavy-duty: ★★★☆☆                                     |  |
|                                                                                                                                                                                                                                                 | Frame: TA3 single-axle trolley                        |  |
| Suitable for the US sales area: NO                                                                                                                                                                                                              | Suitable for the EU sales area: NO                    |  |
|                                                                                                                                                                                                                                                 | Suitable for the US sales area: NO                    |  |